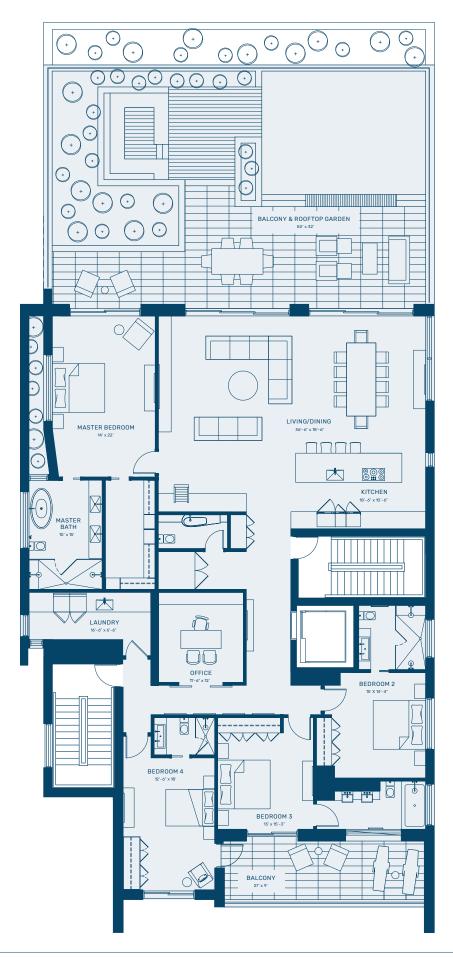

## **SECOND FLOOR**

BALCONY & ROOFTOP GARDEN EXPANSIVE DINING & ENTERTAINMENT AREAS EAT-IN CHEF'S KITCHEN WITH ISLAND MIELE & SUB-ZERO APPLIANCES PRIVATE BASEMENT PARKING

4 BEDROOM / 4.5 BATH INTERIOR: 3200 SQ. FT. EXTERIOR: 1850 SQ. FT. TOTAL FLOOR AREA: 5050 SQ. FT.

All dimensions, areas, and square feet are approximate and subject to normal construction variances and tolerances. Note that measurements of rooms set forth on this floor plan are generally taken at the greatest points of each given room (as if the room were a perfect rectangle), without regard for any cutouts. All floor plans and development plans are subject to change.